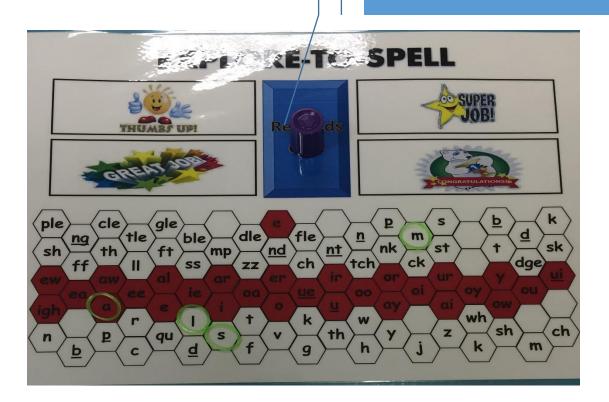

7. If the answer is correct, the token will station at the Rewards cafe. Only the bands move back to the Explorers Café.

Player spelt the word correctly. Token moves into Rewards Café.

- 8. For every token that has successfully crossed the Hopxagon Grid and is placed in the Rewards Café, the player will get \$2 (game money). If the player has 4 tokens in the Rewards Café, he/she will get a bonus \$10.
- 9. To continue the game, the player moves all 4 tokens back to the Explorers Café before he/she spells the next word.
- 10. The game continues. If there are two to four players, the winner is the one that has collected the most money.