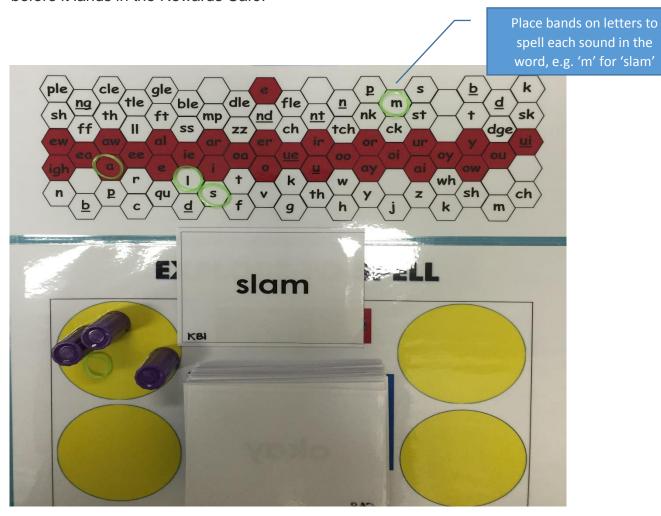

For example, to spell the word 'slam', the player has to segment the word into its four sounds /s/, /l/, /ă/, /m/ and then place a band on each letter/phonogram that spells each sound. So for the word "slam", the player will place four bands, on the letters 's', 'l', 'a' and 'm'. Then, he moves one token to 's', 'l' 'a' and finally to 'm' before it lands in the Rewards Café.