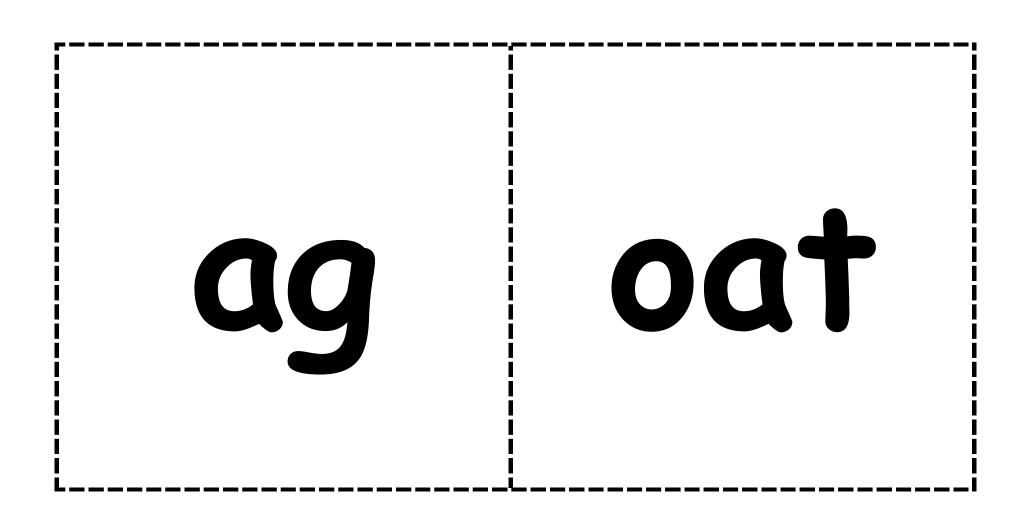

# Selected Word List from "Keesha's Bright Idea" (from NLB "Tumblebook Library"

1. fix

11. less

2. plug

12. band

3. hot

13. dust

4. switch

14. sick

5. gas

15. check

6. stuff

16. bulb

7. sun

17. shut

8. fridge

18. song

9. bag

19. fun

10. float

20. much

|          | <u>Onset</u> (red) | <u>Rime</u> (blue) | _                        |
|----------|--------------------|--------------------|--------------------------|
|          |                    |                    | <br> <br> <br> <br> <br> |
|          |                    |                    |                          |
|          |                    |                    | <br> <br> <br> <br> <br> |
| <u> </u> |                    |                    |                          |
|          |                    |                    | <b>&gt;</b>              |