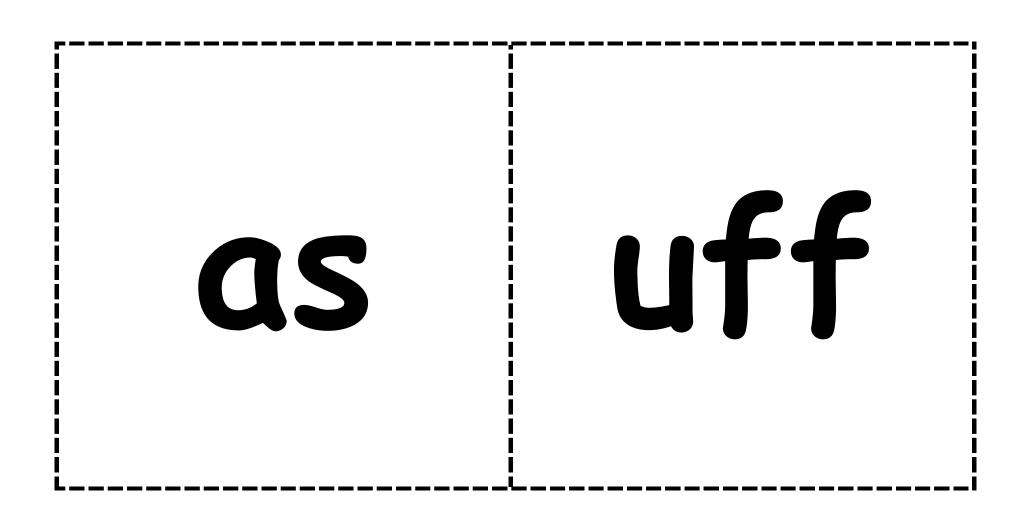

# Selected Word List from "Keesha's Bright Idea" (from NLB "Tumblebook Library"

1. fix

11. less

2. plug

12. band

3. hot

13. dust

4. switch

14. sick

5. gas

15. check

6. stuff

16. bulb

7. sun

17. shut

8. fridge

18. song

9. bag

19. fun

10. float

20. much

|          | <u>Onset</u> (red) | <u>Rime</u> (blue) | _                        |
|----------|--------------------|--------------------|--------------------------|
|          |                    |                    | <br> <br> <br> <br> <br> |
|          |                    |                    |                          |
|          |                    |                    | <br> <br> <br> <br> <br> |
| <u> </u> |                    |                    |                          |
|          |                    |                    | <b>&gt;</b>              |