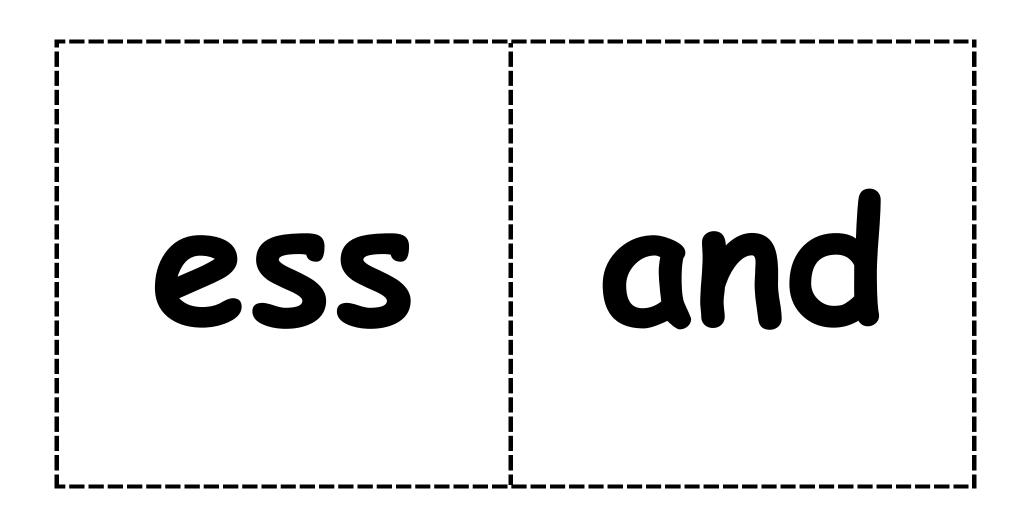

# Selected Word List from "Keesha's Bright Idea" (from NLB "Tumblebook Library"

1. fix

11. less

2. plug

12. band

3. hot

13. dust

4. switch

14. sick

5. gas

15. check

6. stuff

16. bulb

7. sun

17. shut

8. fridge

18. song

9. bag

19. fun

10. float

20. much

|          | <u>Onset</u> (red) | <u>Rime</u> (blue) | _                        |
|----------|--------------------|--------------------|--------------------------|
|          |                    |                    | <br> <br> <br> <br> <br> |
|          |                    |                    |                          |
|          |                    |                    | <br> <br> <br> <br> <br> |
| <u> </u> |                    |                    |                          |
|          |                    |                    | <b>&gt;</b>              |