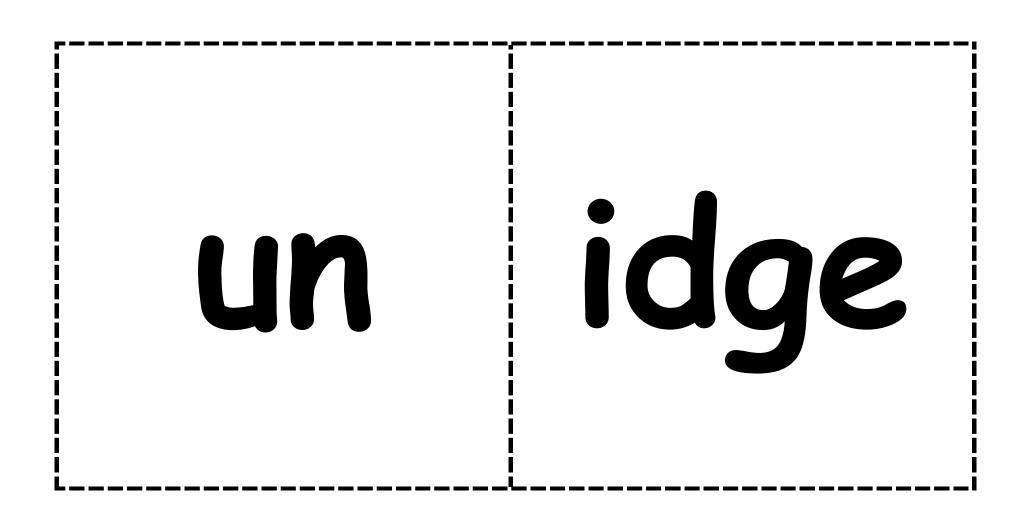

# Selected Word List from "Keesha's Bright Idea" (from NLB "Tumblebook Library"

1. fix

11. less

2. plug

12. band

3. hot

13. dust

4. switch

14. sick

5. gas

15. check

6. stuff

16. bulb

7. sun

17. shut

8. fridge

18. song

9. bag

19. fun

10. float

20. much

|          | <u>Onset</u> (red) | <u>Rime</u> (blue) | _                        |
|----------|--------------------|--------------------|--------------------------|
|          |                    |                    | <br> <br> <br> <br> <br> |
|          |                    |                    |                          |
|          |                    |                    | <br> <br> <br> <br> <br> |
| <u> </u> |                    |                    |                          |
|          |                    |                    | <b>&gt;</b>              |